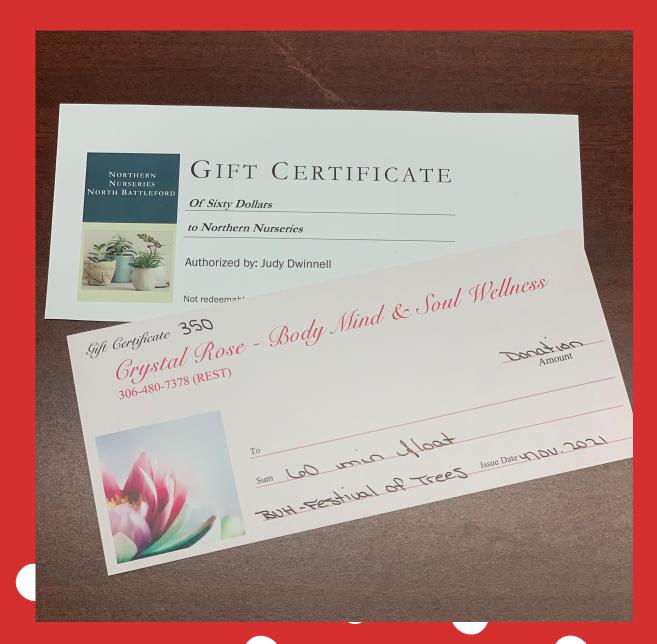

## NORTHERN NURSERIES G/C & G/C FOR A 60 MIN FLOAT

DONATED BY Northern Nurseries & Crystal Rose -Body, MInd & Soul

QUEEN SHEET SET & G/C FOR ONE NIGHT STAY AT COMFORT INN & SUITES

DONATED BY Boutique
Bedding by Darlene & Anna
& Comfort Inn & Suites