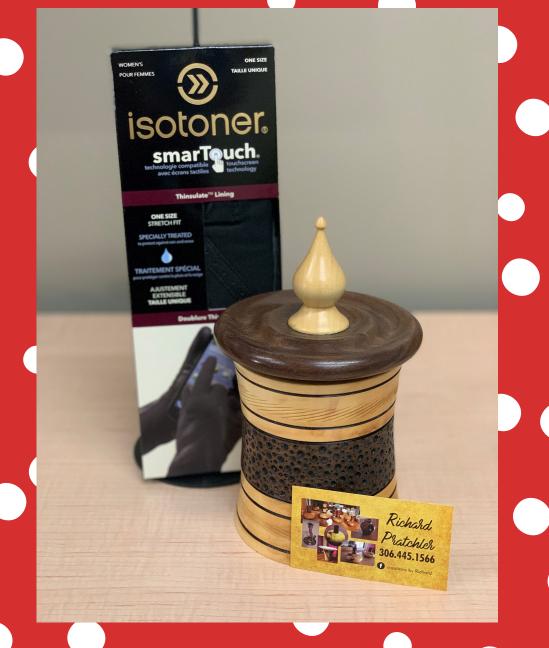

#### BETTER TOGETHER T-SHIRT, CHRISTMAS PICTURE & SHINE UR RIDE GIFT CARD

DONATED BY All Out Graphics & Design Ltd. & Shine UR Ride

KEEPSAKE BOX & ISOTONER LADIES GLOVES

DONATED BY Creations by Richard & Styles Plus

#### "Deck the Halls" Raffle

Tickets 1 for \$10 or 3 for \$25

**VASE** DONATED BY Creations by Richard

PEPPERMILL & G/C & HOT DIP MIX

DONATED BY Discovered Within a Tree & Christine George, Epicure Consultant