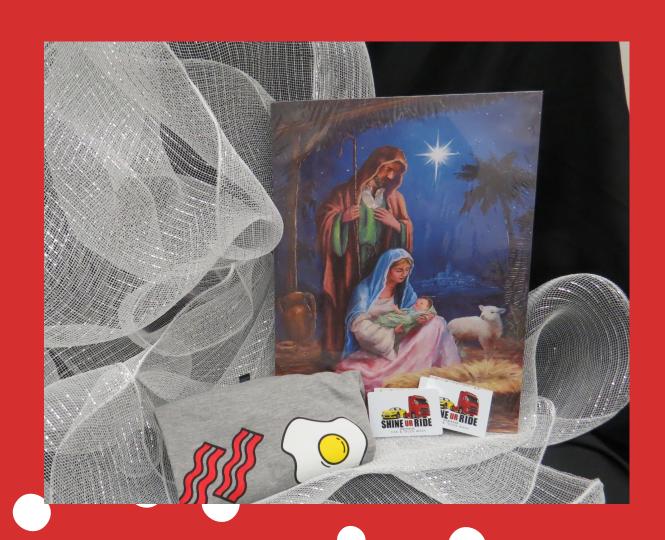

#### BETTER TOGETHER T-SHIRT, CHRISTMAS PICTURE & SHINE UR RIDE GIFT CARD

DONATED BY All Out Graphics & Design Ltd. & Shine UR Ride

KEEPSAKE BOX & ISOTONER LADIES GLOVES

DONATED BY Creations by Richard & Styles Plus