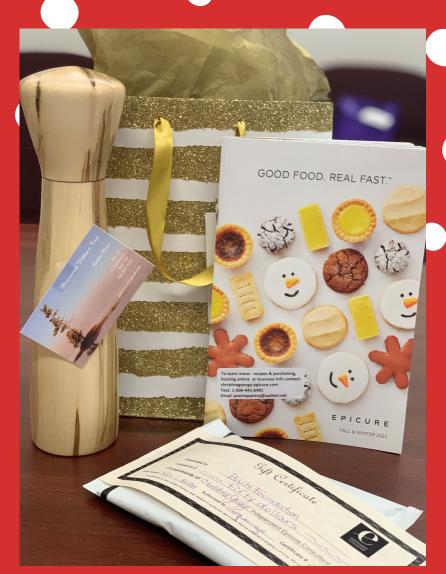

#### "Deck the Halls" Raffle

Tickets 1 for \$10 or 3 for \$25

**VASE** DONATED BY Creations by Richard

PEPPERMILL & G/C & HOT DIP MIX

DONATED BY Discovered Within a Tree & Christine George, Epicure Consultant