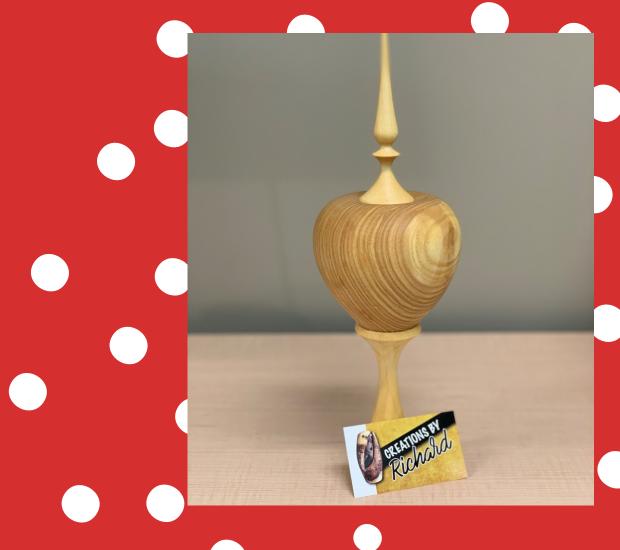

#### "Deck the Halls" Raffle

Tickets 1 for \$10 or 3 for \$25

**VASE** DONATED BY Creations by Richard

PEPPERMILL & G/C & HOT DIP MIX

DONATED BY Discovered Within a Tree & Christine George, Epicure Consultant